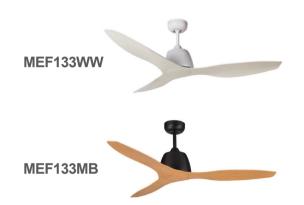

## Elite 1200mm (48")

## **FEATURES**

- 3 year In Home warranty
- Remote control inlcuded
- # Fully reversible for summer & winter
- Powerful and efficient 50W motor
- Electronically factory balanced
- blades ABS blades
- # Remote control adaptable 1200mm
- (48") blade diameter Hangsure angle
- canopy
- 11.5 degree blade pitch