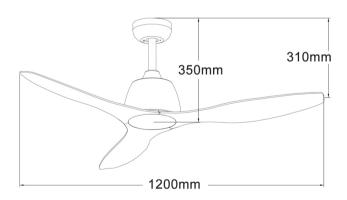

## **FEATURES**

- 3 year In Home warranty
- Remote control inlcuded
- # Fully reversible for summer & winter
- Powerful and efficient 50W motor
- Electronically factory balanced
- blades ABS blades
- # Remote control adaptable 1200mm
- (48") blade diameter Hangsure angle
- canopy
- 11.5 degree blade pitch

## **DIAGRAMS**

|         | FORWARD/REVERSE |        |       | REMOTE CONTROL                  | MAX AIR FLOW |         |         |
|---------|-----------------|--------|-------|---------------------------------|--------------|---------|---------|
|         | High            | Medium | Low   |                                 | High         | Medium  | Low     |
| CURRENT | 0.16A           | 0.13A  | 0.10A | 3 Speed<br>1.5μF 2+3.5μF / 300V | 5065CFM      | 4100CFM | 2750CFM |
| POWER   | 38W             | 26W    | 16W   |                                 |              |         |         |